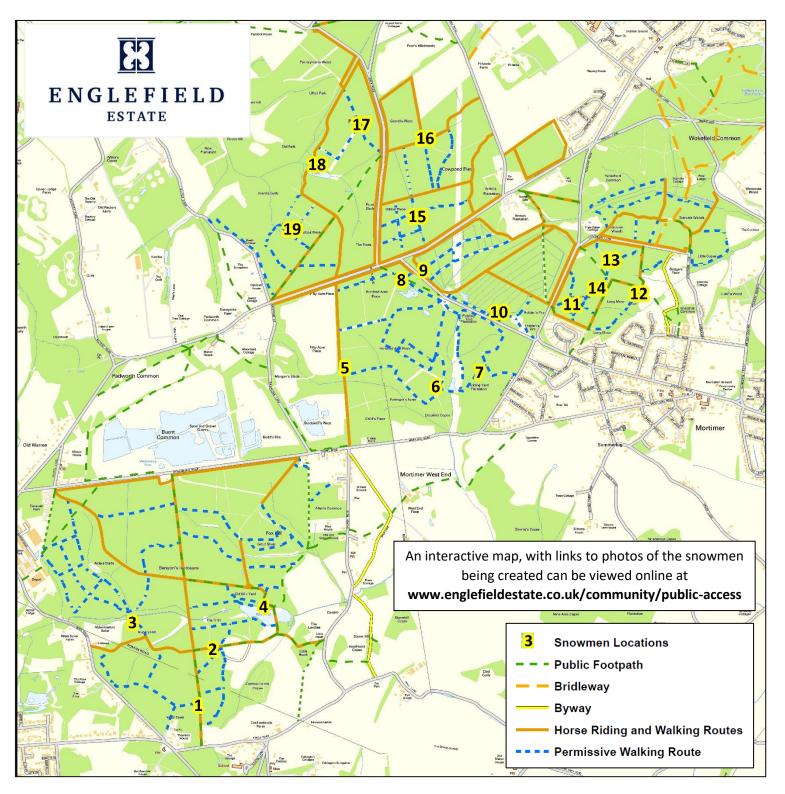

This Christmas holiday, there are 19 wooden snowmen to find on the paths and trails through Englefield Estate Woodlands, all designed by local children.

This map of the woodland shows the snowman locations. How many can you find?