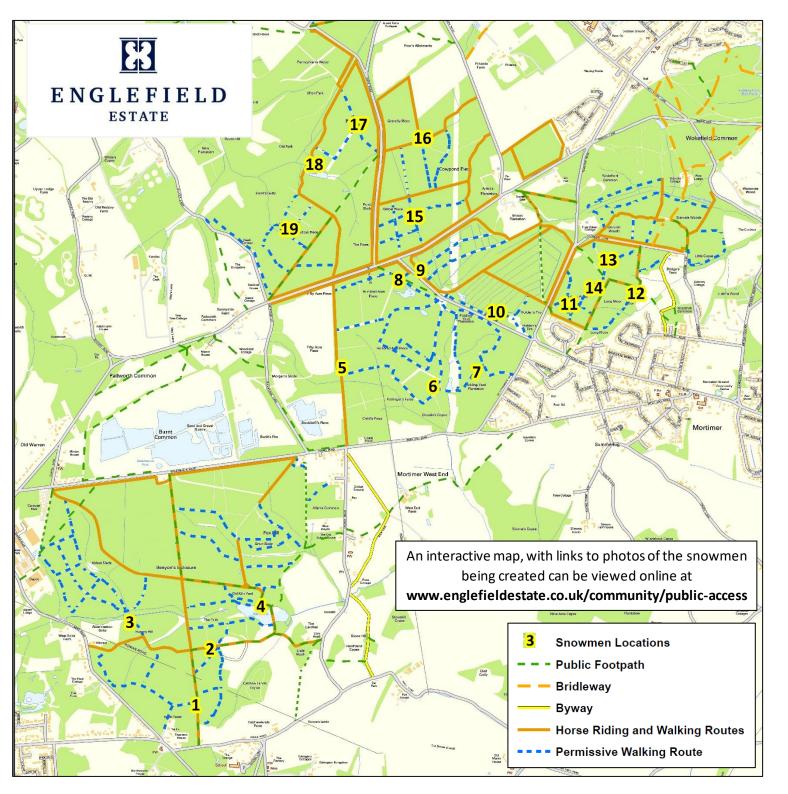

This Christmas holiday, there are 19 wooden snowmen to find on the paths and trails through Englefield Estate Woodlands, all designed by local children.

This map of the woodland shows the snowman locations. How many can you find?

## The wooden snowmen you can find in the woods this Christmas holiday were designed by the following schools/ groups/ organisations:

- 1. Mortimer St John's Infant School
- 2. Silchester Primary School
- 3. 2<sup>nd</sup> Silchester Brownies
- 4. Burghfield St Mary's Primary School
- 5. The Willink
- 6. Silchester Primary School
- 7. Stable futures, Amegreen Children's services
- 8. Mortimer St Mary's Junior School
- 9. Garland Junior School
- 10. Mrs Blands Infant and Nursery School
- 11. Garland Junior School

- 12. Mortimer St John's Infant School
- 13. Mrs Blands Infant and Nursery School
- 14. Sulhamstead and Ufton Nervet Primary School
- 15. Mortimer St Mary's Junior School
- 16. 1st Ufton Nervet Scout Group- Scouts
- 17. Burghfield St Mary's Primary School
- 18. The Willink
- 19. Sulhamstead and Ufton Nervet Primary School